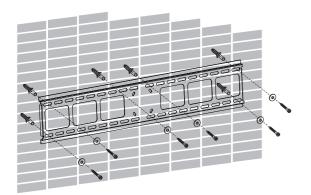

|------------------|-------------------------------------------------|---------------------------------------------------------------------------------|
| M8x16 (x4)       | M8x35 (x4)                                      |                                                                                 |
| ф18х6.4х1.6 (х4) | Φ18X8X20 (x4)                                   |                                                                                 |
| (x1)             |                                                 |                                                                                 |
|                  | M6x12 (x4)  M8x16 (x4)  \$\phi\$18x6.4x1.6 (x4) | M6x12 (x4)  M6x30 (x4)  M8x16 (x4)  M8x35 (x4)  Φ18x6.4x1.6 (x4)  Φ18x8X20 (x4) |

# ► INSTALLATION































(5)

Option

Option

A~B





Ultra-slim design