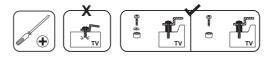

-----------|-------------------------------------------------|---------------------------------------------------------------------------------|
| M8x16 (x4)       | M8x35 (x4)                                      |                                                                                 |
| ф18х6.4х1.6 (х4) | Φ18X8X20 (x4)                                   |                                                                                 |
| (x1)             |                                                 |                                                                                 |
|                  | M6x12 (x4)  M8x16 (x4)  \$\phi\$18x6.4x1.6 (x4) | M6x12 (x4)  M6x30 (x4)  M8x16 (x4)  M8x35 (x4)  Φ18x6.4x1.6 (x4)  Φ18x8X20 (x4) |

# ► INSTALLATION































(5)

Option

Option

A~B





Ultra-slim design