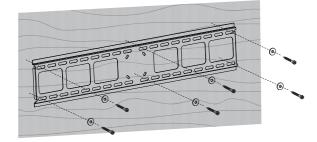

|
|------------------|-------------------------------------------------|---------------------------------------------------------------------------------|
| M8x16 (x4)       | M8x35 (x4)                                      |                                                                                 |
| ф18х6.4х1.6 (х4) | Φ18X8X20 (x4)                                   |                                                                                 |
| (x1)             |                                                 |                                                                                 |
|                  | M6x12 (x4)  M8x16 (x4)  \$\phi\$18x6.4x1.6 (x4) | M6x12 (x4)  M6x30 (x4)  M8x16 (x4)  M8x35 (x4)  Φ18x6.4x1.6 (x4)  Φ18x8X20 (x4) |

# ► INSTALLATION































(5)

Option

Option

A~B





Ultra-slim design