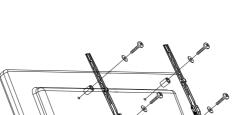

### PARTS INCLUDED

а

| M6x12 (x4)       | M6x30 (x4)                                      |                                                                                 |
|------------------|-------------------------------------------------|---------------------------------------------------------------------------------|
| M8x16 (x4)       | M8x35 (x4)                                      |                                                                                 |
| ф18х6.4х1.6 (х4) | Φ18X8X20 (x4)                                   |                                                                                 |
| (x1)             |                                                 |                                                                                 |
|                  | M6x12 (x4)  M8x16 (x4)  \$\phi\$18x6.4x1.6 (x4) | M6x12 (x4)  M6x30 (x4)  M8x16 (x4)  M8x35 (x4)  Φ18x6.4x1.6 (x4)  Φ18x8X20 (x4) |