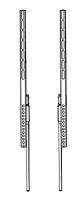

install on a structure that is prone to vibration, movement or chance of impact. Failure to do so could result in damage to the display and/or damage to the mounting surface.



Do not install near heater, fireplace, direct sunlight, air conditioning or any other source of direct heat energy. Failure to do so may result in damage to the display and could increase the risk of fire.



At least two qualified people should perform the installation procedure. Injury and/or damage can result from dropping or mishandling the display.



Recommended mounting surfaces: wooden studs and solid-flat concrete. If the mount is to be installed on any surface other than wooden studs, use suitable hardware (which is commercially

### **TOOLS REQUIRED NOT INCLUDED**













### PARTS INCLUDED

а







| M6x12 (x4)       | M6x30 (x4)                                      |                                                                                 |
|------------------|-------------------------------------------------|---------------------------------------------------------------------------------|
| M8x16 (x4)       | M8x35 (x4)                                      |                                                                                 |
| ф18х6.4х1.6 (х4) | Φ18X8X20 (x4)                                   |                                                                                 |
| (x1)             |                                                 |                                                                                 |
|                  | M6x12 (x4)