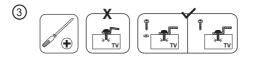

-----------------|-------------------------------------------------|---------------------------------------------------------------------------------|
| M8x16 (x4)       | M8x35 (x4)                                      |                                                                                 |
| ф18х6.4х1.6 (х4) | Φ18X8X20 (x4)                                   |                                                                                 |
| (x1)             |                                                 |                                                                                 |
|                  | M6x12 (x4)  M8x16 (x4)  \$\phi\$18x6.4x1.6 (x4) | M6x12 (x4)  M6x30 (x4)  M8x16 (x4)  M8x35 (x4)  Φ18x6.4x1.6 (x4)  Φ18x8X20 (x4) |

# ► INSTALLATION































(5)

Option

Option

A~B





Ultra-slim design