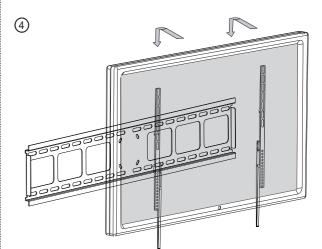

-------|-------------------------------------------------|---------------------------------------------------------------------------------|
| M8x16 (x4)       | M8x35 (x4)                                      |                                                                                 |
| ф18х6.4х1.6 (х4) | Φ18X8X20 (x4)                                   |                                                                                 |
| (x1)             |                                                 |                                                                                 |
|                  | M6x12 (x4)  M8x16 (x4)  \$\phi\$18x6.4x1.6 (x4) | M6x12 (x4)  M6x30 (x4)  M8x16 (x4)  M8x35 (x4)  Φ18x6.4x1.6 (x4)  Φ18x8X20 (x4) |

# ► INSTALLATION































(5)

Option

Option

A~B





Ultra-slim design