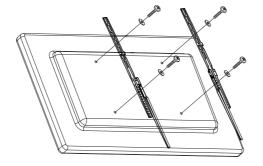

---------------|-------------------------------------------------|---------------------------------------------------------------------------------|
| M8x16 (x4)       | M8x35 (x4)                                      |                                                                                 |
| ф18х6.4х1.6 (х4) | Φ18X8X20 (x4)                                   |                                                                                 |
| (x1)             |                                                 |                                                                                 |
|                  | M6x12 (x4)  M8x16 (x4)  \$\phi\$18x6.4x1.6 (x4) | M6x12 (x4)  M6x30 (x4)  M8x16 (x4)  M8x35 (x4)  Φ18x6.4x1.6 (x4)  Φ18x8X20 (x4) |

# ► INSTALLATION































(5)

Option

Option

A~B





Ultra-slim design