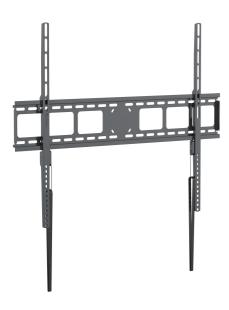

#### **MOUNTING INSTRUCTIONS**

85kg(187lbs) max.

50" - 100"(127-254cm)

# ► INSTALLATION

(5)

Option

Option

A~B

Ultra-slim design