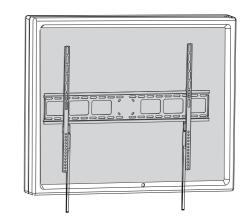

-----------------------------|---------------------------------------------------------------------------------|
| M8x16 (x4)       | M8x35 (x4)                                      |                                                                                 |
| ф18х6.4х1.6 (х4) | Φ18X8X20 (x4)                                   |                                                                                 |
| (x1)             |                                                 |                                                                                 |
|                  | M6x12 (x4)  M8x16 (x4)  \$\phi\$18x6.4x1.6 (x4) | M6x12 (x4)  M6x30 (x4)  M8x16 (x4)  M8x35 (x4)  Φ18x6.4x1.6 (x4)  Φ18x8X20 (x4) |

# ► INSTALLATION































(5)

Option

Option

A~B





Ultra-slim design