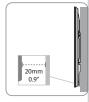

---------------------------|---------------------------------------------------------------------------------|
| M8x16 (x4)       | M8x35 (x4)                                      |                                                                                 |
| ф18х6.4х1.6 (х4) | Φ18X8X20 (x4)                                   |                                                                                 |
| (x1)             |                                                 |                                                                                 |
|                  | M6x12 (x4)  M8x16 (x4)  \$\phi\$18x6.4x1.6 (x4) | M6x12 (x4)  M6x30 (x4)  M8x16 (x4)  M8x35 (x4)  Φ18x6.4x1.6 (x4)  Φ18x8X20 (x4) |

# ► INSTALLATION































(5)

Option

Option

A~B





Ultra-slim design